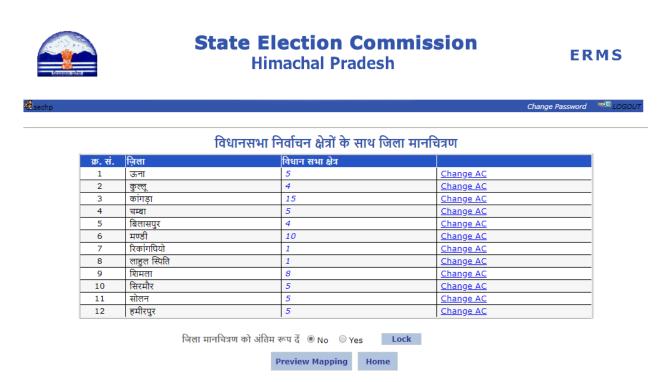

#### STATE ADMIN

• State administrator will login to ERMS and click on the option: Map District With ECI AC's.

This Step is carried out at State Level and Districts may ignore it

**State Election Commission** 

#### MAP DISTRICT WITH ECI AC'S

• After mapping all district's to their respective Assemblies, State Level User will click 'LOCK' to finalize mappings.

Himachal Government | Departments | Related Links | Contact Us

#### MAP DISTRICT WITH ECI AC'S

• Once finalized, user won't be able to re-map districts. Any mapping can be previewed and printed by user at any stage by click of 'PREVIEW MAPPING' option. Now, district user can start mapping blocks with ECI polling stations.