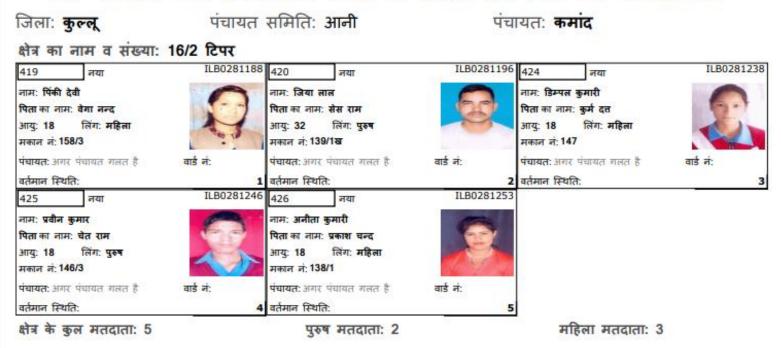

#### PANCHAYAT USER: MAP ELECTORS

# State Election Commission Himachal Pradesh

**ERMS** 

| <b>≇</b> NICOF | PR2 Kullu   Ann | i   KAMAND           | ) Set Panchayat       | Stage: Working                |                              |               |             | Cha            | nge Passv    | word     | LOGOUT      |
|----------------|-----------------|----------------------|-----------------------|-------------------------------|------------------------------|---------------|-------------|----------------|--------------|----------|-------------|
| Home           | Ward Maste      | r Map E              | electors              |                               | W                            | R Part-I W    | R Part-II   | Unused Ele     | ctors E      | Batch C  | Check List  |
|                |                 |                      |                       |                               |                              |               | Sear        | rch Elector    | Enter EPIC   | C No     |             |
|                |                 |                      |                       | Elector I                     | Mapping Details              | S             |             |                |              |          |             |
|                |                 |                      |                       | Choose Villa                  | ge   16/2-टिपर               | ▼             |             |                |              |          |             |
|                |                 | ing Copy<br>ng Sr No |                       |                               | rking Copy<br>ding Sr No     |               |             | Ward No [      | -Select-     | •        |             |
|                |                 |                      |                       | Α                             | dd New Batch                 |               |             |                |              |          |             |
|                |                 |                      | List (                | Of Mapped Elect               | Ors (Click On Ward To Edi    | t Mapped Elec | tor Details | )              |              |          |             |
|                | No Of E         | lectors M            | <b>1apped In</b> टिपर | ₹:8                           |                              |               |             |                |              |          |             |
|                | Sr No           | Ward                 | No                    |                               | Starting Sr No               | Ending        | Sr No       |                |              | ^        |             |
|                | 1               | 1-प्रकोट             | 7                     |                               | 419                          | 426           | 5           | <u>Preview</u> | <u>Delin</u> | <u>k</u> |             |
|                |                 |                      | Himac                 | hal Government   Dep          | Cancel artments   Related L  | inks I Co     | ontact Us   | s              |              |          |             |
| Disclai        | imer: The Web   | Application          | , Electoral Rolls MI  | S, has been developed for the | State Election Commission, I | Himachal Prad | esh by NIC  | Himachal Prad  | lesh State   | Centre,  | Shimla. For |

क्षेत्र के कुल मतदाता: 8

पुरुष मतदाता: 3

महिला मतदाता: 5