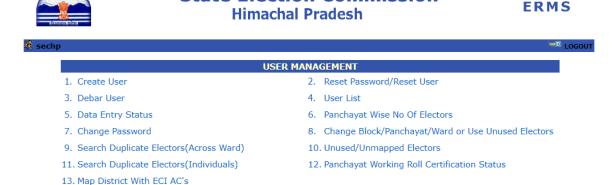

#### STATE ADMIN

• State administrator will login to ERMS and click on the option: Map District With ECI AC's.

This Step is carried out at State Level and Districts may ignore it

**State Election Commission** 

#### MAP DISTRICT WITH ECI AC'S

• After mapping all district's to their respective Assemblies, State Level User will click 'LOCK' to finalize mappings.

Himachal Government | Departments | Related Links | Contact Us

#### MAP DISTRICT WITH ECI AC'S

• Once finalized, user won't be able to re-map districts. Any mapping can be previewed and printed by user at any stage by click of 'PREVIEW MAPPING' option. Now, district user can start mapping blocks with ECI polling stations.

#### **State Election Commission** Himachal Pradesh

**ERMS** 

| USE                                              | ER MANAGEMENT                                                 |
|--------------------------------------------------|---------------------------------------------------------------|
| L. Create User                                   | 2. Reset Password/Reset User                                  |
| 3. Debar User                                    | 4. User List                                                  |
| 5. Data Entry Status                             | 6. Panchayat Wise No Of Electors                              |
| 7. Change Password                               | 8. Change Block/Panchayat/Ward or Use Unused Electors         |
| 9. Electoral Roll                                | 10. Change Panchayat/Ward Details                             |
| 1. Lock/Unlock Panchayat                         | 12. Unused/Unmapped Electors                                  |
| 3. Change Panchayat Roll Stage                   | 14. Add Panchayat                                             |
| 5. Panchayat Working Roll Certification Status   | s 16 Man Panchayat With ECI Sections                          |
|                                                  | 10. Map Fullerlayar With Let Sections                         |
| -                                                | 18. ERMS vs ECI Checklist for Elector Updation                |
| .7. Add/Modify/Delete Elector                    |                                                               |
| .7. Add/Modify/Delete Elector                    | 18. ERMS vs ECI Checklist for Elector Updation                |
| 17. Add/Modify/Delete Elector  CHA  Old Password | 18. ERMS vs ECI Checklist for Elector Updation                |
| .7. Add/Modify/Delete Elector                    | 18. ERMS vs ECI Checklist for Elector Updation  ANGE PASSWORD |