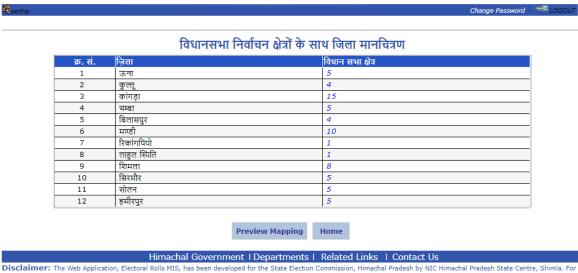

#### MAP DISTRICT WITH ECI AC'S

• After mapping all district's to their respective Assemblies, State Level User will click 'LOCK' to finalize mappings.

Himachal Government | Departments | Related Links | Contact Us

#### MAP DISTRICT WITH ECI AC'S

• Once finalized, user won't be able to re-map districts. Any mapping can be previewed and printed by user at any stage by click of 'PREVIEW MAPPING' option. Now, district user can start mapping blocks with ECI polling stations.