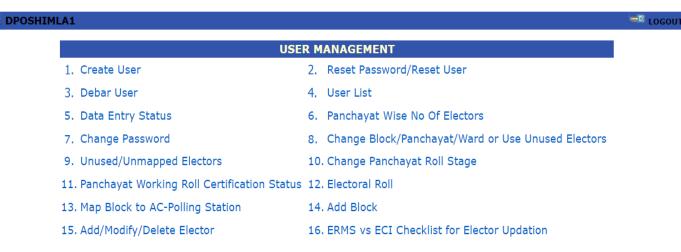

#### **State Election Commission** Himachal Pradesh

**ERMS** 

| USE                                              | ER MANAGEMENT                                                 |
|--------------------------------------------------|---------------------------------------------------------------|
| L. Create User                                   | 2. Reset Password/Reset User                                  |
| 3. Debar User                                    | 4. User List                                                  |
| 5. Data Entry Status                             | 6. Panchayat Wise No Of Electors                              |
| 7. Change Password                               | 8. Change Block/Panchayat/Ward or Use Unused Electors         |
| 9. Electoral Roll                                | 10. Change Panchayat/Ward Details                             |
| 1. Lock/Unlock Panchayat                         | 12. Unused/Unmapped Electors                                  |
| 3. Change Panchayat Roll Stage                   | 14. Add Panchayat                                             |
| 5. Panchayat Working Roll Certification Status   | s 16 Man Panchayat With ECI Sections                          |
|                                                  | 10. Map Fullerlayar With Let Sections                         |
| -                                                | 18. ERMS vs ECI Checklist for Elector Updation                |
| .7. Add/Modify/Delete Elector                    |                                                               |
| .7. Add/Modify/Delete Elector                    | 18. ERMS vs ECI Checklist for Elector Updation                |
| 17. Add/Modify/Delete Elector  CHA  Old Password | 18. ERMS vs ECI Checklist for Elector Updation                |
| .7. Add/Modify/Delete Elector                    | 18. ERMS vs ECI Checklist for Elector Updation  ANGE PASSWORD |