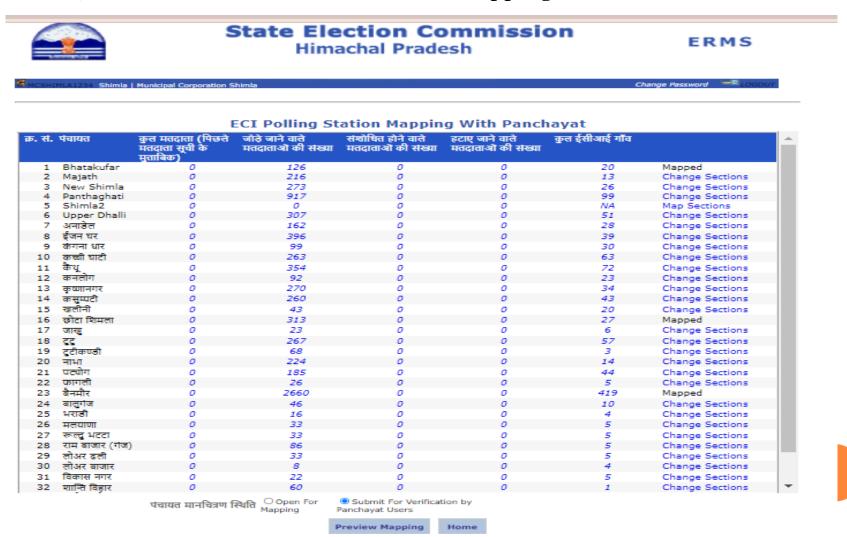

#### DISTRICT ADMIN

• District administrator will login to ERMS and click on the option: Map Block to AC-Polling Station.

This Step is carried out at District Level and Blocks may ignore it

### MAP BLOCK TO AC-POLLING STATION

• After mapping all blocks of user's District to their respective Assembly & Polling Station/Part, user will click 'LOCK' to finalize mappings.